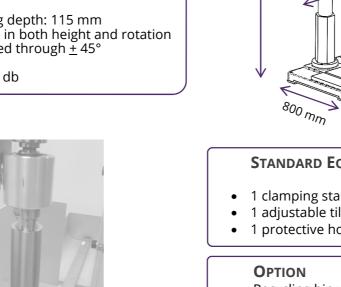

### **CHARACTERISTICS**

Power supply: 400 V three phase 50 / 60 Hz

(others on request) Spindle motor: 0.55 KW

Pump motor: 150 W (recycling only) Spindle 12 speed: 150 to 2,840 rpm

Electrical safety features: pulley housing

emergency stop

Capacity

Maximum coring depth: 115 mm

Table adjustable in both height and rotation Table can be tilted through  $\pm$  45°

Noise level: < 70 db

## STANDARD EQUIPMENT

- 1 clamping stand
- 1 adjustable tilting table
- 1 protective housing

Recycling bin with pump

Updated in august 2020