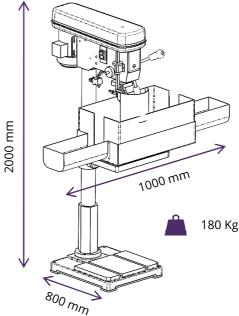

### **CHARACTERISTICS**

Power supply: 400 V three phase 50 / 60 Hz

(others on request) Spindle motor: 0.55 KW

Pump motor: 150 W (recycling only) Spindle 12 speed: 150 to 2,840 rpm

Electrical safety features: pulley housing

emergency stop

Capacity

Maximum coring depth: 115 mm

Table adjustable in both height and rotation Table can be tilted through  $\pm$  45°

Noise level: < 70 db