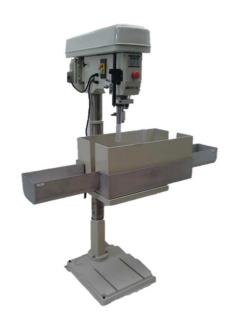

# 1.22.10 Core Plugging Machine

### **DESCRIPTION**

The **1 22 10** Geological Core Plugging machine is designed to drill plugs from cores of Ø 10 to 15 cm and in 1 meter long, or from blocks of a similar size.

The machine can drill plugs up to Ø150mm.

A swivel joint with a tap allows internal irrigation of the core drill. A hose fitted with a tap allows external irrigation of the core drill.

The 12 speed can be adjusted by repositioning the belt (150 rpm – 2,840 rpm ).

### **CHARACTERISTICS**

Power supply: 400 V three phase 50 / 60 Hz

(others on request) Spindle motor: 0.55 KW

Pump motor: 150 W (recycling only) Spindle 12 speed: 150 to 2,840 rpm

Electrical safety features: pulley housing

emergency stop

Capacity

Maximum coring depth: 115 mm

Table adjustable in both height and rotation Table can be tilted through  $\pm$  45°

Noise level: < 70 db

## STANDARD EQUIPMENT

- 1 clamping stand
- 1 adjustable tilting table
- 1 protective housing

Recycling bin with pump

Updated in august 2020