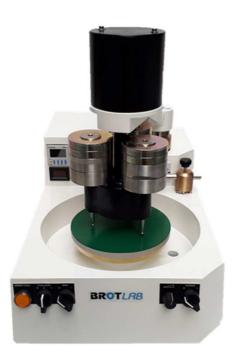

#### **CHARACTERISTICS**

- Polishing machine with variable speed from 25 to 200 Rpm, high torque at low speed without vibrations
- Display for Rpm of the plate and effective torque
- Timer for polishing time 1 to 60 minutes
- Sample-holder for 3 samples (or 5 in option) ensuring 3 regular motions, to the preparation, without inversion jerk or push-pull.

## **STANDARD EQUIPMENT**

- The polishing machine and the motorized sample-holders arm
  - 1 set of 3 or de 5 sample-holders for thin sections or polished sections (size on request):  $\Rightarrow$  Thin sections : 27X46 - 28X48 - 30X45 - 50X50
    - $\Rightarrow$  Polished sections: diam : 25 25.4 30 32 38 40 mm.
    - $\Rightarrow$  Other on request
- 1 set of 6 weights of 1 Kg and of 6 weights of 0.5 Kg for the version « 3 sample-holders »
- 1 set of 10 weights of 0.5 Kg and of 10 weights of 0.25 Kg for the version « 5 sample-holders »
- 1 anti-adhesive plate Ø200 mm for polishing sheets
- 1 kit of 50 polishing textiles Ø200 mm.
- 1 kit of 3 (100 gr/each) of special diamond gel : 1 3 6  $\mu$ m