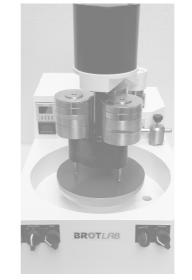

## **STANDARD EQUIPMENT**

- The polishing machine and the motorized sample-holders arm
  - 1 set of 3 or de 5 sample-holders for thin sections or polished sections (size on request):  $\Rightarrow$  Thin sections : 27X46 - 28X48 - 30X45 - 50X50
    - $\Rightarrow$  Polished sections: diam : 25 25.4 30 32 38 40 mm.
    - $\Rightarrow$  Other on request
- 1 set of 6 weights of 1 Kg and of 6 weights of 0.5 Kg for the version « 3 sample-holders »
- 1 set of 10 weights of 0.5 Kg and of 10 weights of 0.25 Kg for the version « 5 sample-holders »
- 1 anti-adhesive plate Ø200 mm for polishing sheets
- 1 kit of 50 polishing textiles Ø200 mm.
- 1 kit of 3 (100 gr/each) of special diamond gel : 1 3 6  $\mu$ m