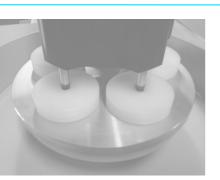

## **STANDARD EQUIPMENT**

- The polishing machine and the motorized sample-holders arm
  - 1 set of 3 or de 5 sample-holders for thin sections or polished sections (size on request):  $\Rightarrow$  Thin sections : 27X46 - 28X48 - 30X45 - 50X50
    - $\Rightarrow$  Polished sections: diam : 25 25.4 30 32 38 40 mm.
    - $\Rightarrow$  Other on request
- 1 set of 6 weights of 1 Kg and of 6 weights of 0.5 Kg for the version « 3 sample-holders »
- 1 set of 10 weights of 0.5 Kg and of 10 weights of 0.25 Kg for the version « 5 sample-holders »
- 1 anti-adhesive plate Ø200 mm for polishing sheets
- 1 kit of 50 polishing textiles Ø200 mm.
- 1 kit of 3 (100 gr/each) of special diamond gel : 1 3 6  $\mu$ m