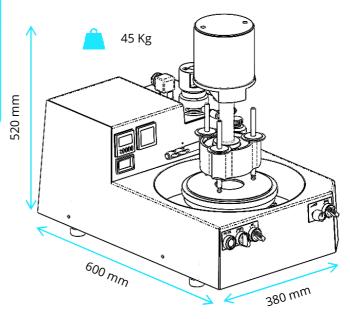

#### **CHARACTERISTICS**

- Polishing machine with variable speed from 25 to 200 Rpm, high torque at low speed without vibrations
- Display for Rpm of the plate and effective torque
- Timer for polishing time 1 to 60 minutes
- Sample-holder for 3 samples (or 5 in option) ensuring 3 regular motions, to the preparation, without inversion jerk or push-pull.