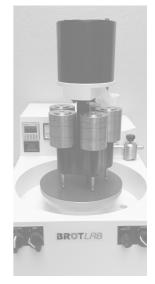

## **STANDARD EQUIPMENT**

- The polishing machine and the motorized sample-holders arm
  - 1 set of 3 or de 5 sample-holders for thin sections or polished sections (size on request):  $\Rightarrow$  Thin sections : 27X46 - 28X48 - 30X45 - 50X50
    - $\Rightarrow$  Polished sections: diam : 25 25.4 30 32 38 40 mm.
    - $\Rightarrow$  Other on request
- 1 set of 6 weights of 1 Kg and of 6 weights of 0.5 Kg for the version « 3 sample-holders »
- 1 set of 10 weights of 0.5 Kg and of 10 weights of 0.25 Kg for the version « 5 sample-holders »
- 1 anti-adhesive plate Ø200 mm for polishing sheets
- 1 kit of 50 polishing textiles Ø200 mm.
- 1 kit of 3 (100 gr/each) of special diamond gel : 1 3 6  $\mu$ m