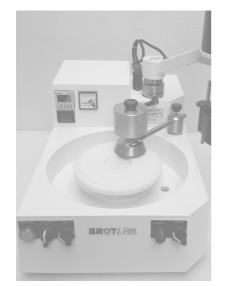

# **1.03.17 POLISHING MACHINE**

To give satisfying results fr all types of request, BROTLAB, in collaboration with important university laboratories, has developed a multi-purpose polishing machine for thin sections or polished sections.

This machine allows a very high quality polishing while maintaining perfect flatness using self-lubricated diamond compounds installed on a synthetic plate

This first process is the most efficient, but it requires a polishing time longer than a traditional process.

#### **CHARACTERISTICS**

- Polishing machine with variable speed from 25 to 200 Rpm, high torque at low speed without vibrations
- Display for Rpm of the plate and effective torque
- Timer for polishing time 1 to 60 minutes
- Sample-holder for 3 samples (or 5 in option) ensuring 3 regular motions, to the preparation, without inversion jerk or push-pull.