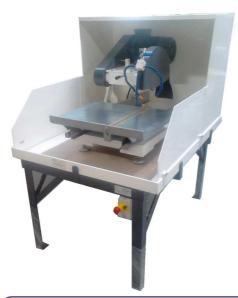

# Very strong machine designed to pick up samples in various stones.

It can make dry cut (with exhauster) or wet cut with water supply or recycling tank. The adjustable depth spindle can receive all diamond discs from 300 mm to 500 mm diameter.

The table with four bronze rolls runs on two prismatic slides.

#### Structure of the machine

- Polypropylene container tray
- Cast iron table, solid and stable
- Lateral and rear spray device

#### Disc

- Disc cover housing for Disk Ø350 or Ø400mm
- Supplied disc: Diamond disc with continuous rim ventilated for all rock types
- Height adjustable disc position

AERI BROTLAB 230 / 250 route de Savignies - 60650 LE MONT SAINT ADRIEN - FRANCE Tel : + 33 (0)3 44 82 88 88 - Fax : +33 (0)3 44 13 02 2 - Email : commercial@brotlab.com SAS capital de 300 000 € - Siret : 40278098500055