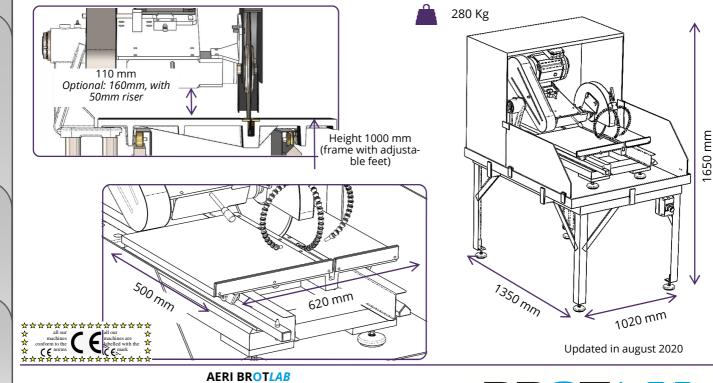

#### Spindle

- Spindle speeds: 960/ 1440/ 2160 tr/min after groove change in pulleys
- Ø16 (h6)

# Option

- Housing for disc Ø500mm
- 50mm riser for disc Ø500mm

#### Structure of the machine

- Polypropylene container tray
- Cast iron table, solid and stable
- Lateral and rear spray device

#### Disc

- Disc cover housing for Disk Ø350 or Ø400mm
- Supplied disc: Diamond disc with continuous rim ventilated for all rock types
- Height adjustable disc position

AERI BROTLAB 230 / 250 route de Savignies - 60650 LE MONT SAINT ADRIEN - FRANCE Tel : + 33 (0)3 44 82 88 88 - Fax : +33 (0)3 44 13 02 2 - Email : commercial@brotlab.com SAS capital de 300 000 € - Siret : 40278098500055