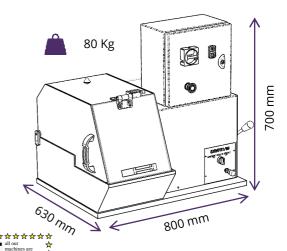

# 1.02.03 Two Disc Cutting Machine

# CUTTING MACHINE FOR DRY CUT OF SAMPLE Ø40MM LENGTH 80MM

#### Standard configuration:

Motor 400V
Automatic feed
Long shaft for 2 disc
Fix speed
2 diamond special discs spéciaux for dry cut
Outlet for vacuum cleaner
Service tool set

Updated in august 2020

BROTLAB.