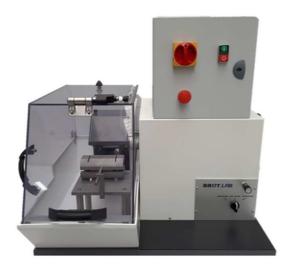

# 1.02.03 Two Disc Cutting Machine

# CUTTING MACHINE FOR DRY CUT OF SAMPLE Ø40MM LENGTH 80MM

### **CUTTING FEED**

The unit motor-grinder moves toward the workpiece :

- Automatic and adjustable cutting feed by means of the main water supply (manual cutting feed on request)
- Consumption: 0,25 L/coupe
- Path 110 mm
- Cutting capacity: ø 110 mm maximum.

#### **ADVANTAGES**

2 precision cylindrical rods allow the guiding of the cutting feed. Automatic feed system in a closed housing.

The radial penetration in the blade :

- minimizes very much the deformation of the blade
- enables an important cutting of sections
- avoids the cutting from the corner of the workpiece which leads a chamfered ending The stainless steel grooved table enables the sample holder for cylinder Ø40mm length 80mm. The adjustable automatic feed by main water supply pressure is an economic solution without using up energy and easy to maintain.

#### Standard configuration:

Motor 400V
Automatic feed
Long shaft for 2 disc
Fix speed
2 diamond special discs spéciaux for dry cut
Outlet for vacuum cleaner
Service tool set

Updated in august 2020

BROTLAB.