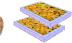

Use 2 special diamond disc with continuous ventilated rim Ø230 for dry cut.

#### **CHARACTERISTICS**

Cutting disc Ø230mm