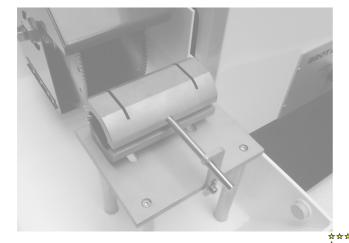

#### **ADVANTAGES**

2 precision cylindrical rods allow the guiding of the cutting feed. Automatic feed system in a closed housing.

The radial penetration in the blade :

- minimizes very much the deformation of the blade
- enables an important cutting of sections
- avoids the cutting from the corner of the workpiece which leads a chamfered ending The stainless steel grooved table enables the sample holder for cylinder Ø40mm length 80mm. The adjustable automatic feed by main water supply pressure is an economic solution without using up energy and easy to maintain.

Use 2 special diamond disc with continuous ventilated rim Ø230 for dry cut.